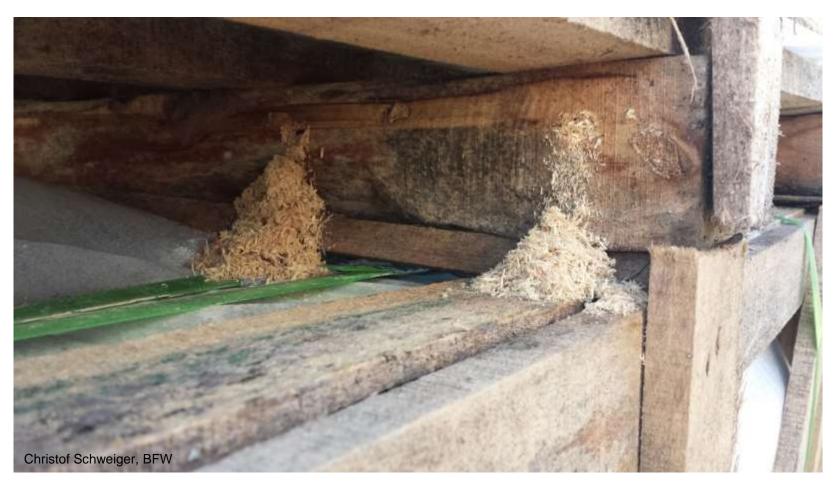

Beetle: 3-4 cm, ochre-greenish coloured with black spots (granulates) on the wing basis, striped antennae

larva and pupa of ALB

Cerambycidae: Trichoferus campestris

Typical symptoms:

- gallery close to the surface, the residual wood layer is thin like a skin
- gallery densely filled with fine saw dust