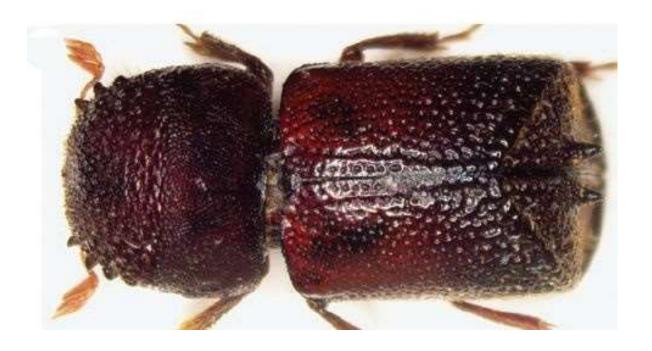

# Trichoferus campestris

# Trichoferus campestris

- Origin: China, Korea, Russia
- Introductions:
- 2002, 2006 Kanada: Quebec
- 2008 Kanada: Montreal
- 2009 USA: Illinois
- 2013 Austria: several times in Chin. WPM
- Host spectrum:
- prefers fruit trees, but also wide range of ornamental and forest trees,
- able to develop in very dry wood
- Pest of building timber
- Larva: 3 pairs of short stub legs, whitish torus on the prothorax
- Beetle: 1,3-1,5 cm, brown