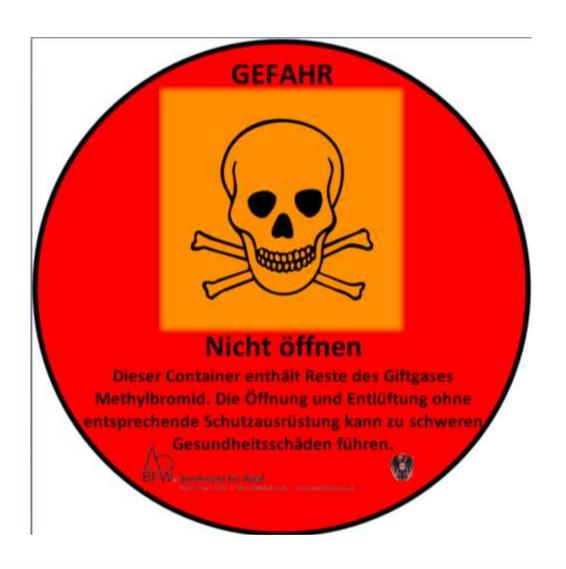

### Inspection procedure

- ➤ Before opening the container residual gas-measurement (Inspector or representatives of inspection place) e.g. with Dräger Accuro Pump has to be done
- If gas (Methyl bromide) is detected -> container will not be inspected -> warning sticker is placed on the container door

## Danger because of gas inside the container