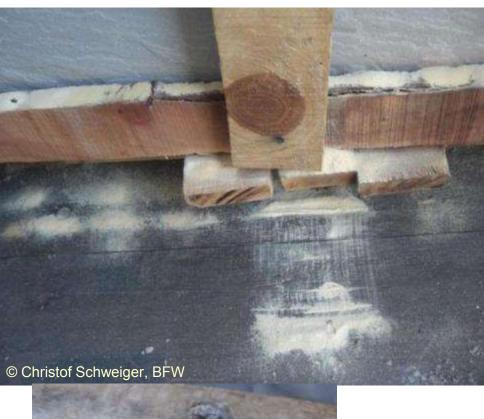

Beetle: 3-4 cm, ochre-greenish coloured with black spots (granulates) on the wing basis, striped antennae

larva and pupa of ALB

Cerambycidae: Trichoferus campestris

Typical symptoms:

- gallery close to the surface, the residual wood layer is thin like a skin
- gallery densely filled with fine saw dust

Mostly the middle pole is of less quality and often shows symptoms.

The middle pole can be removed easily for further investigation. The unit will not become unstable.

also Bostrichidae possible

• Sinoxylon sp. Powder post beetles