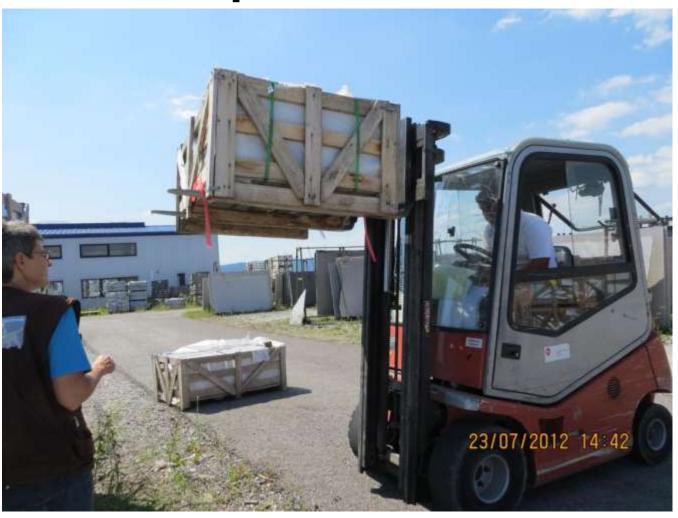

### **Import-Inspection of WPM**

 Unit by unit is unloaded with fork-lift trucks and presented to the inspector, often 2 fork-lift trucks are working alternating

### Inspection of WPM

The inspector looks carefully at every side and also at the top and to the bottom. The driver of the fork-lift truck lifts the unit to the appropriate height.