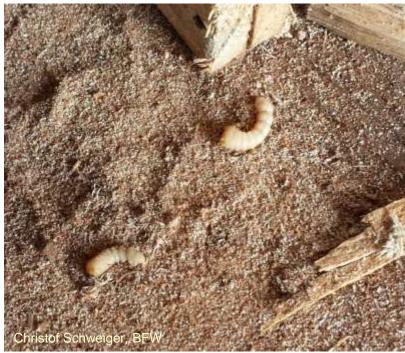

#### Apriona germari

Larva: up to 5-6 cm long, without legs, radial black grain on prothorax, produces bigger saw dust and galleries than ALB

Beetle: 3-4 cm, ochre-greenish coloured with black spots (granulates) on the wing basis, striped antennae

#### Host spectrum:

- very polyphagous (70 species), mostly trees, but also herbaceous plants
- Morus (Mulberry), Populus, Salix, Malus, Ficus, Ulmus, Betula

Larva: up to 5-6 cm long, without legs, radial black grain on prothorax, produces bigger saw dust and galleries than ALB

Beetle: 3-4 cm, ochre-greenish coloured with black spots (granulates) on the wing basis, striped antennae

larva and pupa of ALB

Cerambycidae: Trichoferus campestris

Typical symptoms:

- gallery close to the surface, the residual wood layer is thin like a skin
- gallery densely filled with fine saw dust