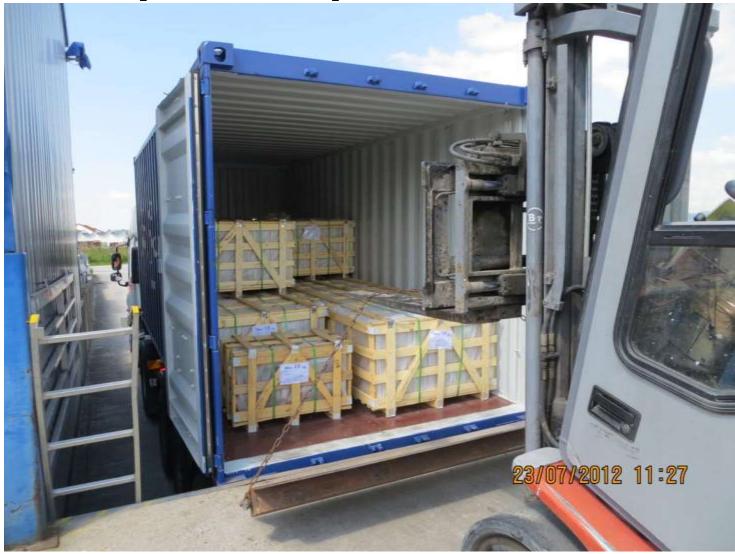

### **Import-Inspection of WPM**

After residual gas-measurement without positive result the customs seal is broken and the container opened

### **Import-Inspection of WPM**

 Unit by unit is unloaded with fork-lift trucks and presented to the inspector, often 2 fork-lift trucks are working alternating