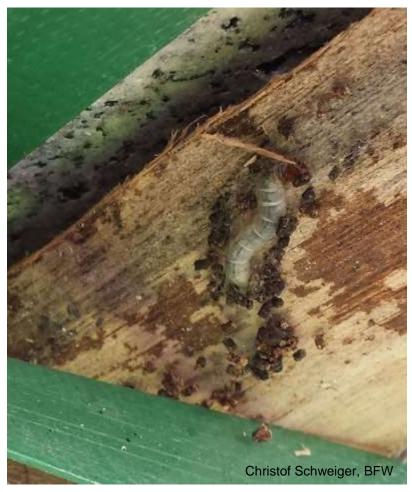

Lepidoptera: Larvae of a species feeding in decaying wood

Trichoferus campestris

Frass of *Apriona germari* 

Galleries and pupal chamber of Apriona germari