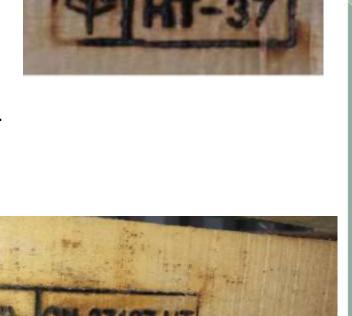

### IPPC-Marking

- Strong requirements in ISPM 15 standard
- Old marking
- Chinese provinces (33, 35 a.o. South China; 12, 37, 41 a.o. North China)
- New Chinese Marking: CN-37096-HT
  - Hyphen between ISO two letter code and registration number of treating company