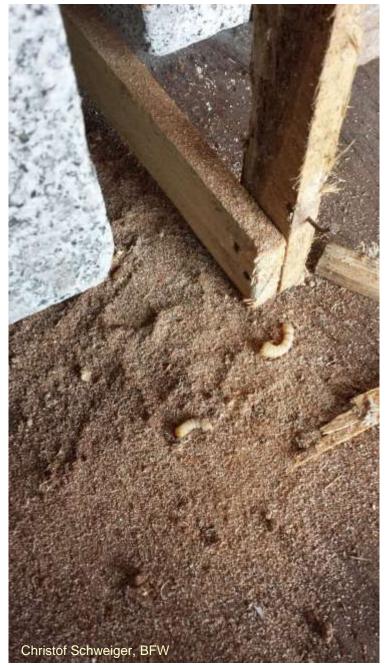

#### Apriona germari

Mulberry Longhorn Beetle

Origin: China, India, South-East-Asia

#### Introduction:

2008, 2009 Netherland with WPM????

2012-2014 Austria: several times in WPM

#### Host spectrum:

very polyphagous (70 species), mostly trees, but also herbaceous plants

Morus (Mulberry), Populus, Salix, Malus, Ficus, Ulmus, Betula

#### Apriona germari

Larva: up to 5-6 cm long, without legs, radial black grain on prothorax, produces bigger saw dust and galleries than ALB

Beetle: 3-4 cm, ochre-greenish coloured with black spots (granulates) on the wing basis, striped antennae