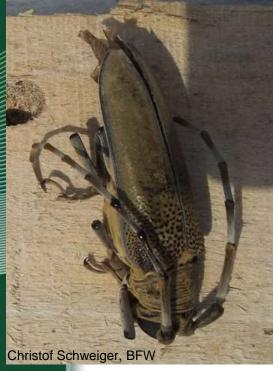

#### Apriona germari

Mulberry Longhorn Beetle

Origin: China, India, South-East-Asia

#### Apriona germari

Larva: up to 5-6 cm long, without legs, radial black grain on prothorax, produces bigger saw dust and galleries than ALB

Beetle: 3-4 cm, ochre-greenish coloured with black spots (granulates) on the wing basis, striped antennae

# Apriona germari Mulberry Longhorn Beetle

Further species: *A. japonica A. cinerea* 

Origin: China, India, South-East-Asia Introduction: 2008, 2009 Netherland with WPM ????

2012, 2013 Austria: several times in WPM

#### Host spectrum:

- very polyphagous (70 species), mostly trees, but also herbaceous plants
- Morus (Mulberry), Populus, Salix, Malus, Ficus, Ulmus, Betula

Larva: up to 5-6 cm long, without legs, radial black grain on prothorax, produces bigger saw dust and galleries than ALB

Beetle: 3-4 cm, ochre-greenish coloured with black spots (granulates) on the wing basis, striped antennae

larva and pupa of ALB

Cerambycidae: Trichoferus campestris

Typical symptoms:

- gallery close to the surface, the residual wood layer is thin like a skin
- gallery densely filled with fine saw dust