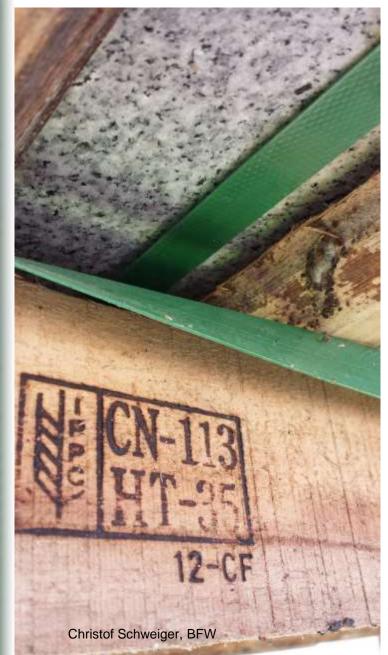

### IPPC-Marking

- Strong requirements in ISPM 15 standard
- Old marking
- Chinese provinces (33, 35 a.o. South China; 12, 37, 41 a.o. North China)
- New Chinese Marking: CN-37096-HT
  - Hyphen between ISO two letter code and registration number of treating company