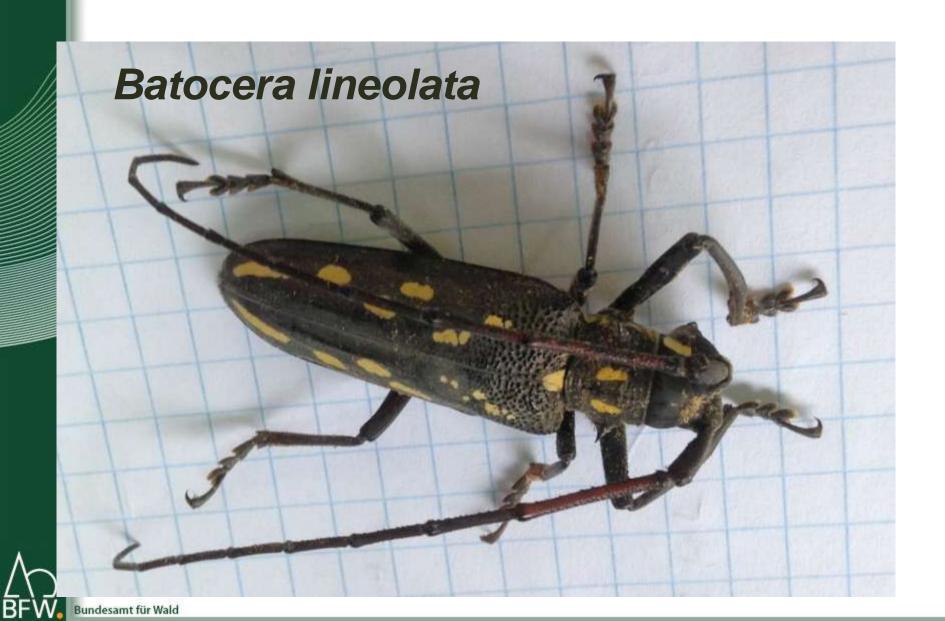

List of living stages of wood boring insects detected in WPM from China, in the period 1. 4. 2013 till 31.03.2015 by inspectors of the Austrian Plant Protection Service

| Pest                                                       | Number |
|------------------------------------------------------------|--------|
| Anoplophora glabripennis (ALB)                             | 10     |
| Trichoferus sp.                                            | 16     |
| Apriona germari                                            | 2      |
| Callidiini                                                 | 2      |
| Clytini                                                    | 1      |
| Aromia sp.                                                 | 1      |
| Phoracantha sp.                                            | 1      |
| Batocera lineolata                                         | 1      |
| Unknown species of Cerambycidae                            | 8      |
| Total Cerambycidae                                         | 42     |
| Scolytinae / Scolytus sp. (bark beetles, ambrosia beetles) | 12     |
| Lyctidae                                                   | 9      |
| Anobidae                                                   | 1      |
| Bostrichidae                                               | 2      |
| Platipodidae                                               | 2      |
| Total wood boring small beetles                            | 26     |
| Buprestidae                                                | 1      |
|                                                            |        |
| Cossidae                                                   | 3      |
| Ciricides (wood wash)                                      | 1      |
| Siricidae (wood wasp)                                      | 1      |