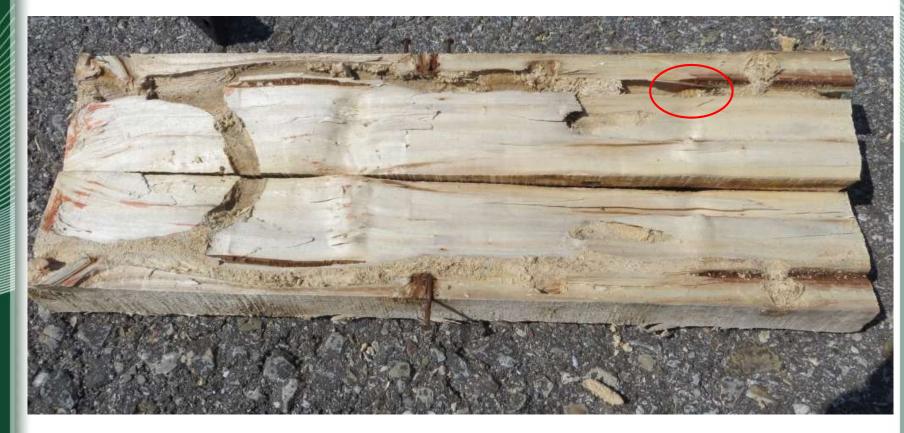

Beetle: 3-4 cm, ochre-greenish coloured with black spots (granulates) on the wing basis, striped antennae

larva and pupa of ALB

Cerambycidae: Trichoferus campestris

Typical symptoms:

- gallery close to the surface, the residual wood layer is thin like a skin
- gallery densely filled with fine saw dust

Lepidoptera: Larvae of a species feeding in decaying wood

Trichoferus campestris

Frass of *Apriona germari* 

Galleries and pupal chamber of Apriona germari