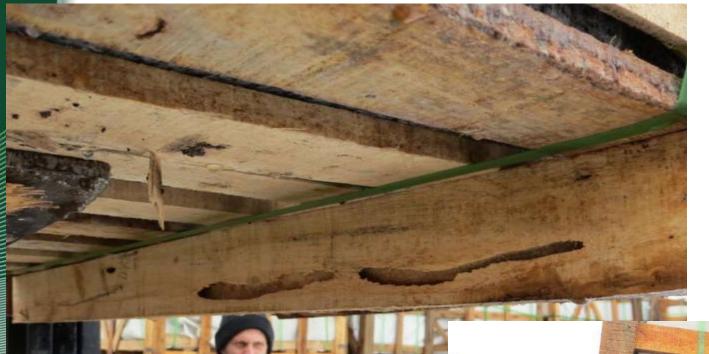

Beetle: 3-4 cm, ochre-greenish coloured with black spots (granulates) on the wing basis, striped antennae

larva and pupa of ALB

Cerambycidae: Trichoferus campestris

Typical symptoms:

- gallery close to the surface, the residual wood layer is thin like a skin
- gallery densely filled with fine saw dust

Lepidoptera: Larvae of a species feeding in decaying wood

Trichoferus campestris

Frass of *Apriona germari* 

Galleries and pupal chamber of Apriona germari