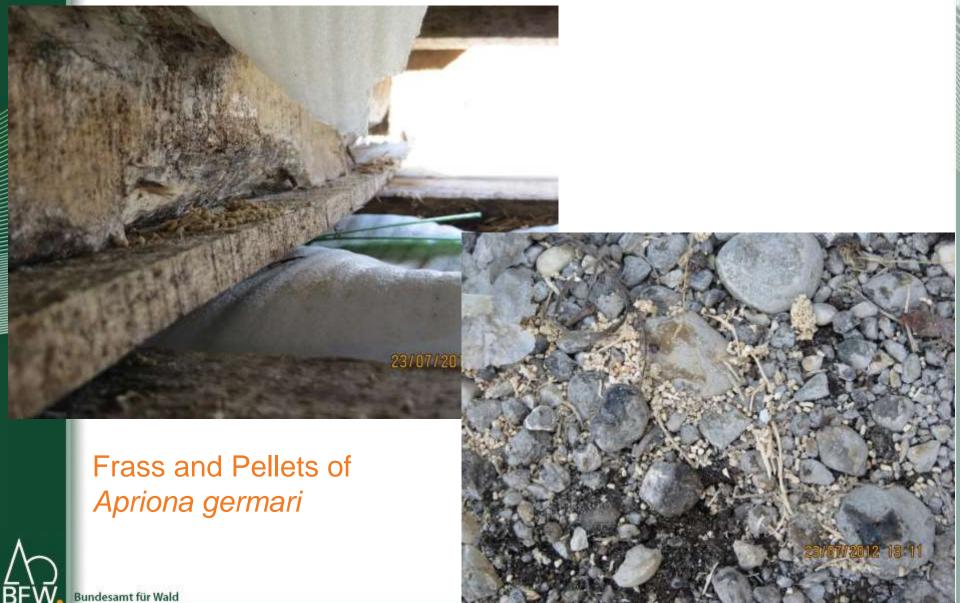

Lepidoptera: Larvae of a species feeding in decaying wood

Trichoferus campestris

Frass of *Apriona germari* 

Galleries and pupal chamber of Apriona germari