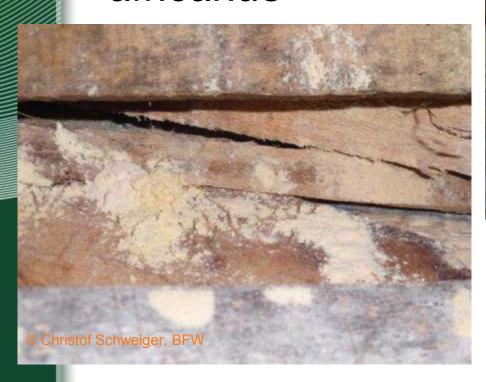

Beetle: 3-4 cm, ochre-greenish coloured with black spots (granulates) on the wing basis, striped antennae

larva and pupa of ALB

Cerambycidae: Trichoferus campestris

Typical symptoms:

- gallery close to the surface, the residual wood layer is thin like a skin
- gallery densely filled with fine saw dust

Lepidoptera: Larvae of a species feeding in decaying wood

Trichoferus campestris

Frass of *Apriona germari* 

Galleries and pupal chamber of Apriona germari