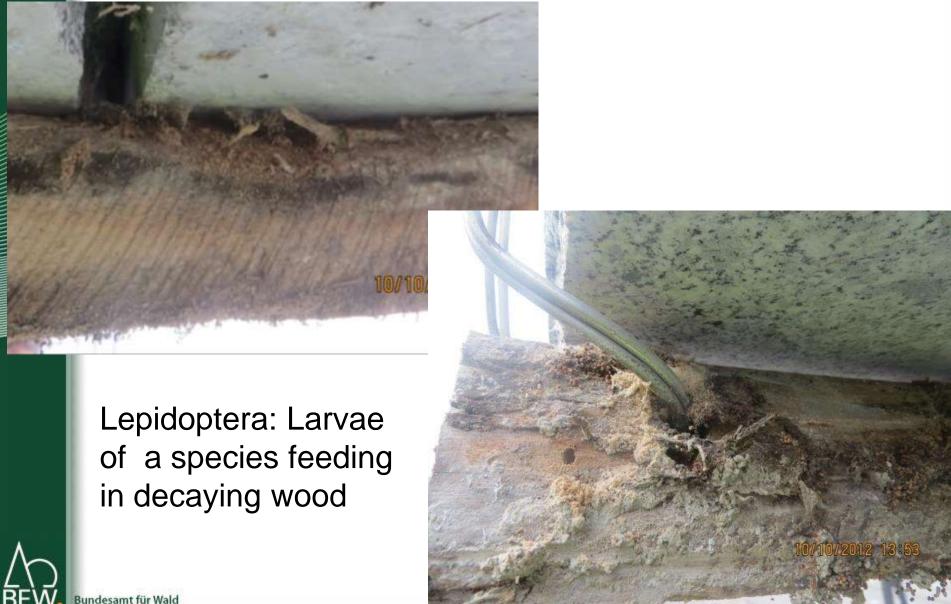

Lepidoptera: Larvae of a species feeding in decaying wood

Trichoferus campestris

Frass of *Apriona germari* 

Galleries and pupal chamber of Apriona germari