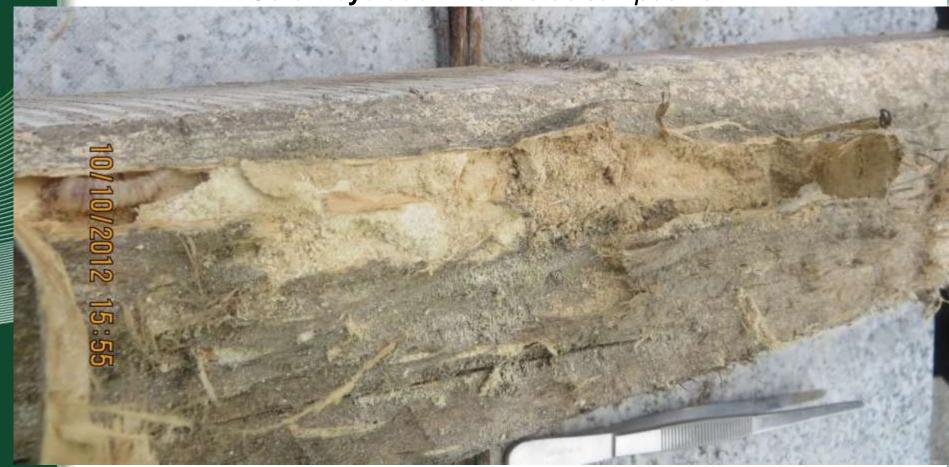

Beetle: 3-4 cm, ochre-greenish coloured with black spots (granulates) on the wing basis, striped antennae

larva and pupa of ALB

Cerambycidae: Trichoferus campestris

Typical symptoms:

- gallery close to the surface, the residual wood layer is thin like a skin
- gallery densely filled with fine saw dust

Lepidoptera: Larvae of a species feeding in decaying wood

Trichoferus campestris

Frass of *Apriona germari* 

Galleries and pupal chamber of Apriona germari