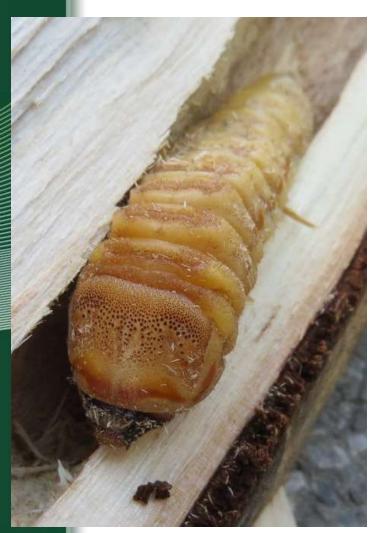

List of living stages of wood boring insects detected in WPM from China, in the period 1. 4. 2013 till 31.03.2015 by inspectors of the Austrian Plant Protection Service

| Pest                                                       | Number |
|------------------------------------------------------------|--------|
| Anoplophora glabripennis (ALB)                             | 10     |
| Trichoferus sp.                                            | 16     |
| Apriona germari                                            | 2      |
| Callidiini                                                 | 2      |
| Clytini                                                    | 1      |
| Aromia sp.                                                 | 1      |
| Phoracantha sp.                                            | 1      |
| Batocera lineolata                                         | 1      |
| Unknown species of Cerambycidae                            | 8      |
| Total Cerambycidae                                         | 42     |
| Scolytinae / Scolytus sp. (bark beetles, ambrosia beetles) | 12     |
| Lyctidae                                                   | 9      |
| Anobidae                                                   | 1      |
| Bostrichidae                                               | 2      |
| Platipodidae                                               | 2      |
| Total wood boring small beetles                            | 26     |
| Buprestidae                                                | 1      |
|                                                            |        |
| Cossidae                                                   | 3      |
| Ciricides (wood wash)                                      | 1      |
| Siricidae (wood wasp)                                      | 1      |

# Apriona germari Mulberry Longhorn Beetle

Further species: *A. japonica A. cinerea* 

Origin: China, India, South-East-Asia Introduction: 2008, 2009 Netherland with WPM ????

2012, 2013 Austria: several times in WPM