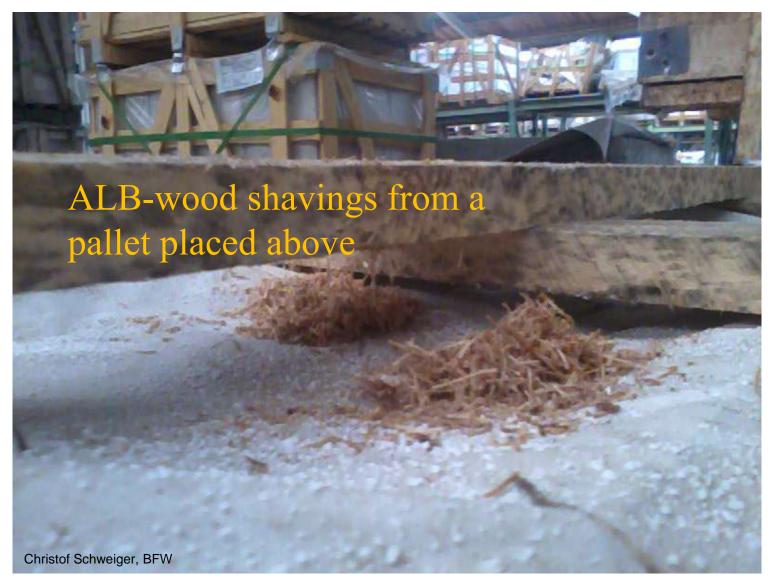

Beetle: 3-4 cm, ochre-greenish coloured with black spots (granulates) on the wing basis, striped antennae

larva and pupa of ALB

Cerambycidae: Trichoferus campestris

Typical symptoms:

- gallery close to the surface, the residual wood layer is thin like a skin
- gallery densely filled with fine saw dust