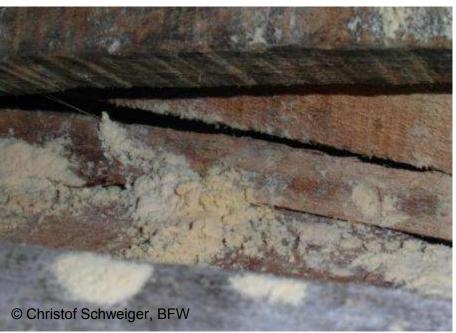

Beetle: 3-4 cm, ochre-greenish coloured with black spots (granulates) on the wing basis, striped antennae

larva and pupa of ALB

Cerambycidae: Trichoferus campestris

Typical symptoms:

- gallery close to the surface, the residual wood layer is thin like a skin
- gallery densely filled with fine saw dust

Lepidoptera: Larvae of a species feeding in decaying wood

Trichoferus campestris

Frass of *Apriona germari* 

Galleries and pupal chamber of Apriona germari