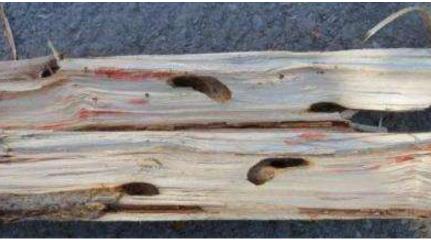

Lepidoptera: Larvae of a species feeding in decaying wood

Trichoferus campestris

Frass of *Apriona germari* 

Galleries and pupal chamber of Apriona germari