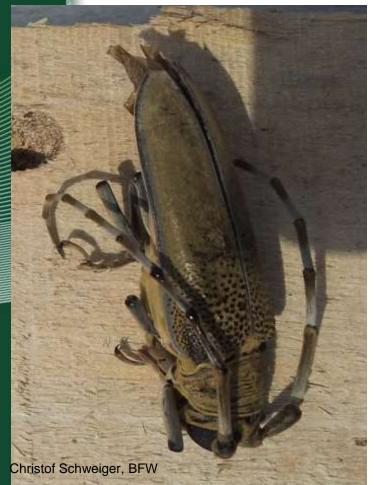

List of living stages of wood boring insects detected in WPM from China, in the period 1. 4. 2013 till 31.03.2015 by inspectors of the Austrian Plant Protection Service

| Pest                                                       | Number |
|------------------------------------------------------------|--------|
| Anoplophora glabripennis (ALB)                             | 10     |
| Trichoferus sp.                                            | 16     |
| Apriona germari                                            | 2      |
| Callidiini                                                 | 2      |
| Clytini                                                    | 1      |
| Aromia sp.                                                 | 1      |
| Phoracantha sp.                                            | 1      |
| Batocera lineolata                                         | 1      |
| Unknown species of Cerambycidae                            | 8      |
| Total Cerambycidae                                         | 42     |
| Scolytinae / Scolytus sp. (bark beetles, ambrosia beetles) | 12     |
| Lyctidae                                                   | 9      |
| Anobidae                                                   | 1      |
| Bostrichidae                                               | 2      |
| Platipodidae                                               | 2      |
| Total wood boring small beetles                            | 26     |
| Buprestidae                                                | 1      |
|                                                            |        |
| Cossidae                                                   | 3      |
| Ciricides (wood wash)                                      | 1      |
| Siricidae (wood wasp)                                      | 1      |

# Apriona germari Mulberry Longhorn Beetle

Further species: *A. japonica A. cinerea* 

Origin: China, India, South-East-Asia Introduction: 2008, 2009 Netherland with WPM ????

2012, 2013 Austria: several times in WPM