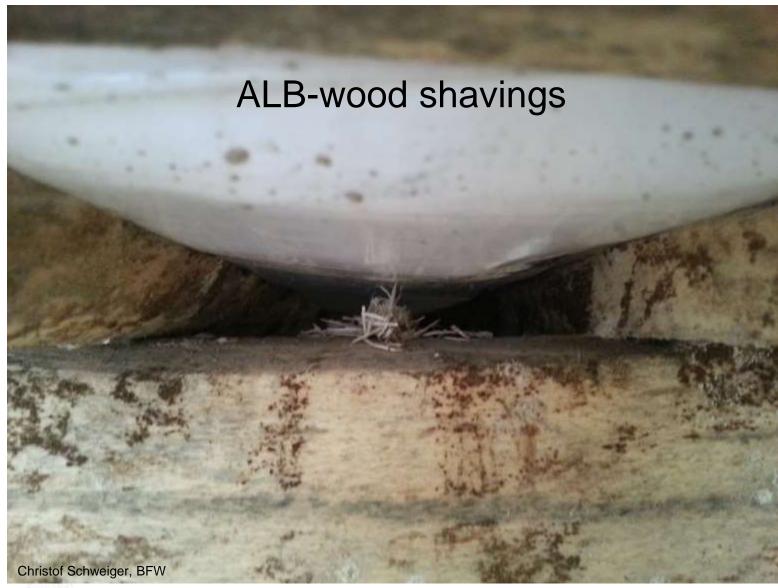

Lepidoptera: Larvae of a species feeding in decaying wood

Trichoferus campestris

Frass of *Apriona germari* 

Galleries and pupal chamber of Apriona germari