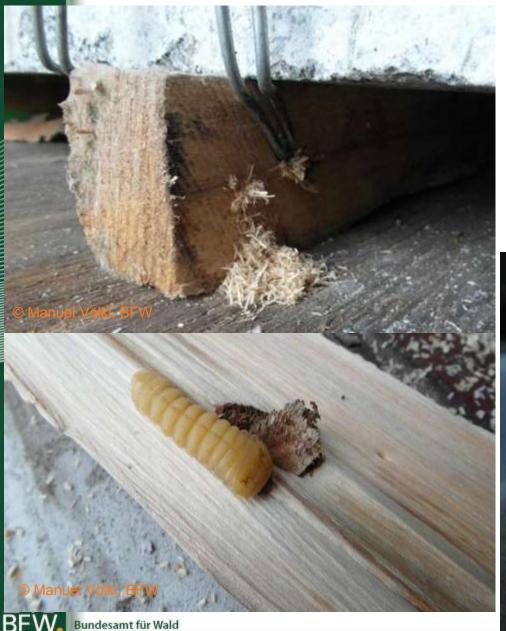

#### Apriona germari

Larva: up to 5-6 cm long, without legs, radial black grain on prothorax, produces bigger saw dust and galleries than ALB

Beetle: 3-4 cm, ochre-greenish coloured with black spots (granulates) on the wing basis, striped antennae

Beetle: 3-4 cm, ochre-greenish coloured with black spots (granulates) on the wing basis, striped antennae

larva and pupa of ALB

Cerambycidae: Trichoferus campestris

Typical symptoms:

- gallery close to the surface, the residual wood layer is thin like a skin
- gallery densely filled with fine saw dust