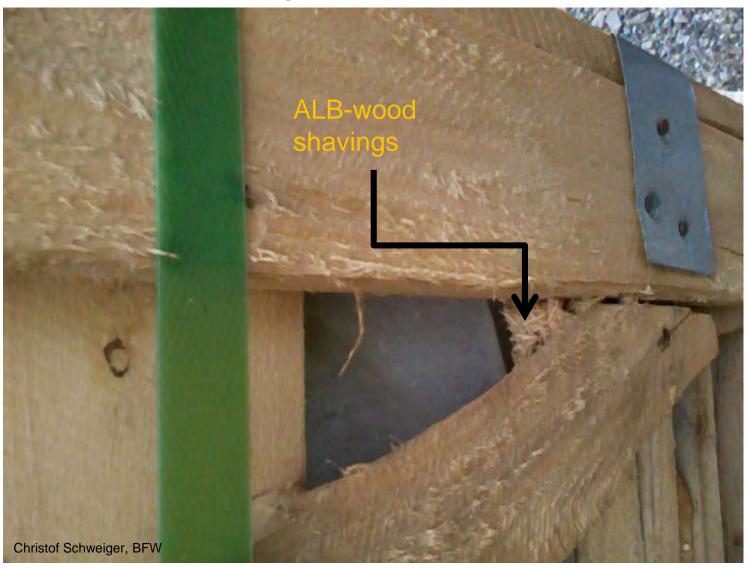

Beetle: 3-4 cm, ochre-greenish coloured with black spots (granulates) on the wing basis, striped antennae

larva and pupa of ALB

Cerambycidae: Trichoferus campestris

Typical symptoms:

- gallery close to the surface, the residual wood layer is thin like a skin
- gallery densely filled with fine saw dust