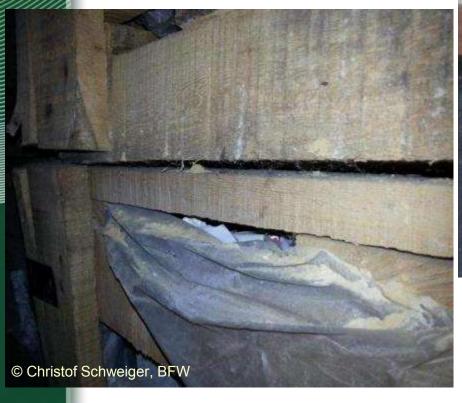

Beetle: 3-4 cm, ochre-greenish coloured with black spots (granulates) on the wing basis, striped antennae

larva and pupa of ALB

Cerambycidae: Trichoferus campestris

Typical symptoms:

- gallery close to the surface, the residual wood layer is thin like a skin
- gallery densely filled with fine saw dust

Mostly the middle pole is of less quality and often shows symptoms.

The middle pole can be removed easily for further investigation. The unit will not become unstable.

also Bostrichidae possible

• Sinoxylon sp. Powder post beetles