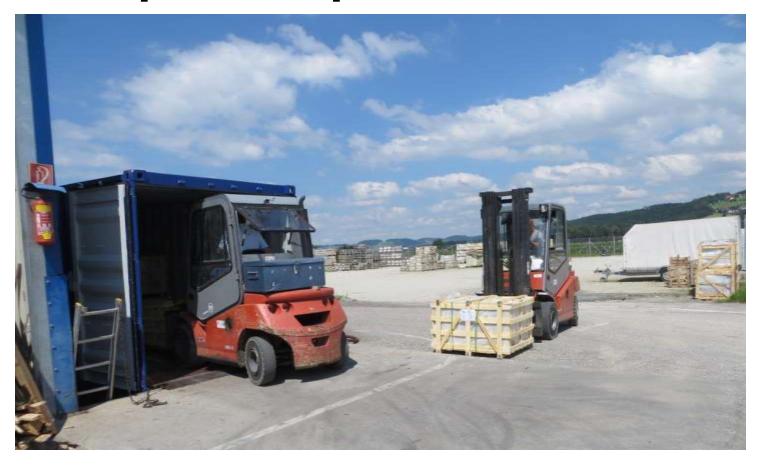

### Inspection procedure

Every pallet, every WPM unit has to be unloaded and inspected. When the number of cases of non compliance has reached the critical limit, unloading is stopped and a appropriate treatment has to be done.

### **Import-Inspection of WPM**

 Unit by unit is unloaded with fork-lift trucks and presented to the inspector, often 2 fork-lift trucks are working alternating