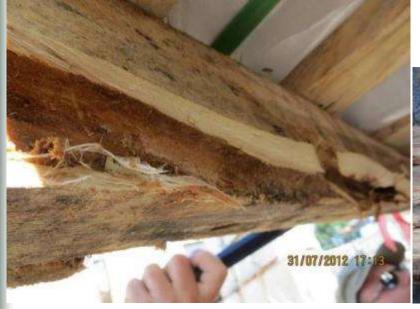

Beetle: 3-4 cm, ochre-greenish coloured with black spots (granulates) on the wing basis, striped antennae

larva and pupa of ALB

Cerambycidae: Trichoferus campestris

Typical symptoms:

- gallery close to the surface, the residual wood layer is thin like a skin
- gallery densely filled with fine saw dust

Mostly the middle pole is of less quality and often shows symptoms.

The middle pole can be removed easily for further investigation. The unit will not become unstable.

also Bostrichidae possible

• Sinoxylon sp. Powder post beetles