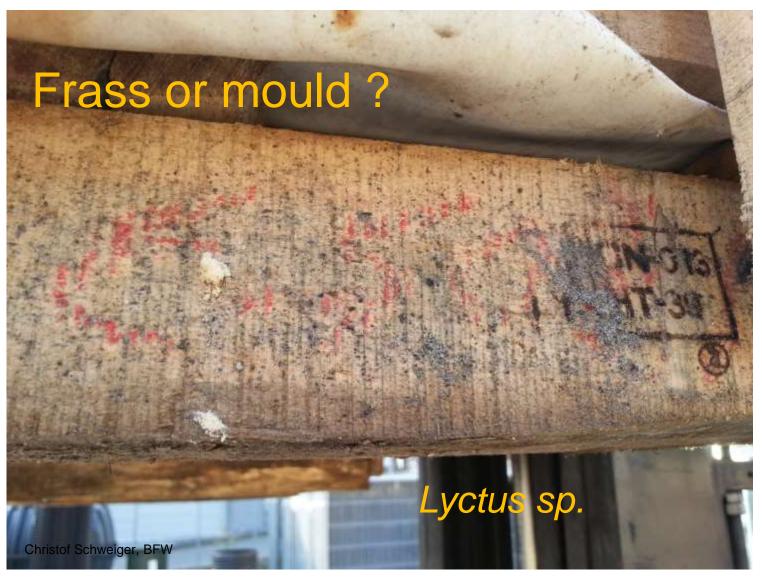

Bundesamt für Wald

also Bostrichidae possible

Sinoxylon sp.

also Bostrichidae possible

 Lyctus africanus

also Bostrichidae possible

Lyctus africanus

also Bostrichidae possible

Lyctus africanus