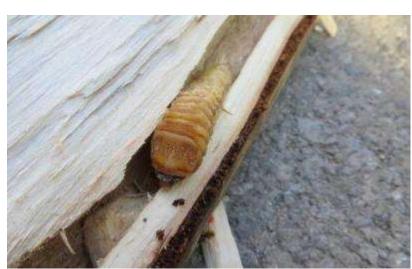

#### Apriona germari

Larva: up to 5-6 cm long, without legs, radial black grain on prothorax, produces bigger saw dust and galleries than ALB

Beetle: 3-4 cm, ochre-greenish coloured with black spots (granulates) on the wing basis, striped antennae

#### Host spectrum:

- very polyphagous (70 species), mostly trees, but also herbaceous plants
- Morus (Mulberry), Populus, Salix, Malus, Ficus, Ulmus, Betula

Larva: up to 5-6 cm long, without legs, radial black grain on prothorax, produces bigger saw dust and galleries than ALB

Beetle: 3-4 cm, ochre-greenish coloured with black spots (granulates) on the wing basis, striped antennae

larva and pupa of ALB

Cerambycidae: Trichoferus campestris

Typical symptoms:

- gallery close to the surface, the residual wood layer is thin like a skin
- gallery densely filled with fine saw dust