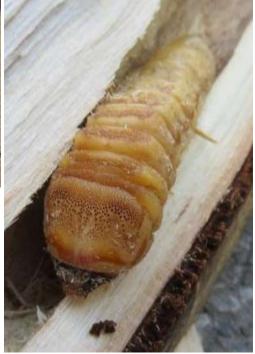

#### Apriona germari

Larva: up to 5-6 cm long, without legs, radial black grain on prothorax, produces bigger saw dust and galleries than ALB

Beetle: 3-4 cm, ochre-greenish coloured with black spots (granulates) on the wing basis, striped antennae

#### Host spectrum:

- very polyphagous (70 species), mostly trees, but also herbaceous plants
- Morus (Mulberry), Populus, Salix, Malus, Ficus, Ulmus, Betula

Larva: up to 5-6 cm long, without legs, radial black grain on prothorax, produces bigger saw dust and galleries than ALB

Beetle: 3-4 cm, ochre-greenish coloured with black spots (granulates) on the wing basis, striped antennae

larva and pupa of ALB

Cerambycidae: Trichoferus campestris

Typical symptoms:

- gallery close to the surface, the residual wood layer is thin like a skin
- gallery densely filled with fine saw dust