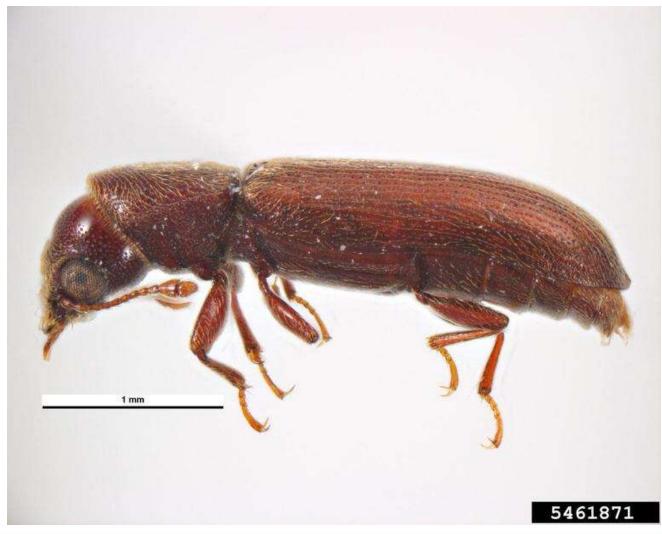

# Trichoferus campestris

# Trichoferus campestris

- Origin: China, Korea, Russia
- Introductions:
- 2002, 2006 Kanada: Quebec
- 2008 Kanada: Montreal
- 2009 USA: Illinois
- 2013 Austria: several times in Chin. WPM
- Host spectrum:
- prefers fruit trees, but also wide range of ornamental and forest trees,
- able to develop in very dry wood
- Pest of building timber
- Larva: 3 pairs of short stub legs, whitish torus on the prothorax
- Beetle: 1,3-1,5 cm, brown