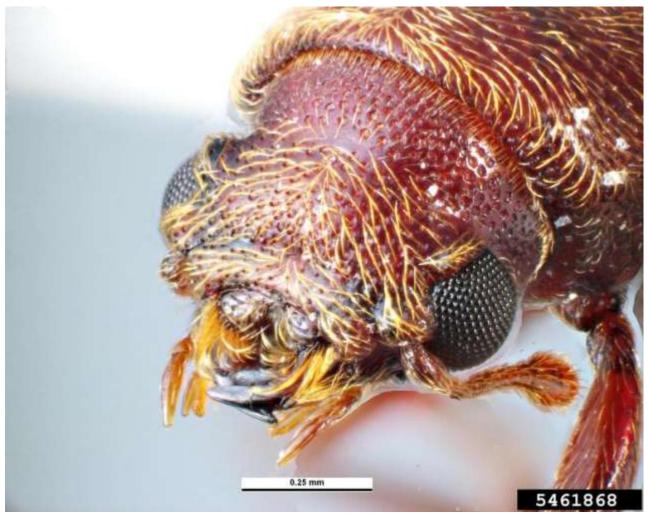

#### Apriona germari

Larva: up to 5-6 cm long, without legs, radial black grain on prothorax, produces bigger saw dust and galleries than ALB

Beetle: 3-4 cm, ochre-greenish coloured with black spots (granulates) on the wing basis, striped antennae

Beetle: 3-4 cm, ochre-greenish coloured with black spots (granulates) on the wing basis, striped antennae

larva and pupa of ALB

Cerambycidae: Trichoferus campestris

Typical symptoms:

- gallery close to the surface, the residual wood layer is thin like a skin
- gallery densely filled with fine saw dust