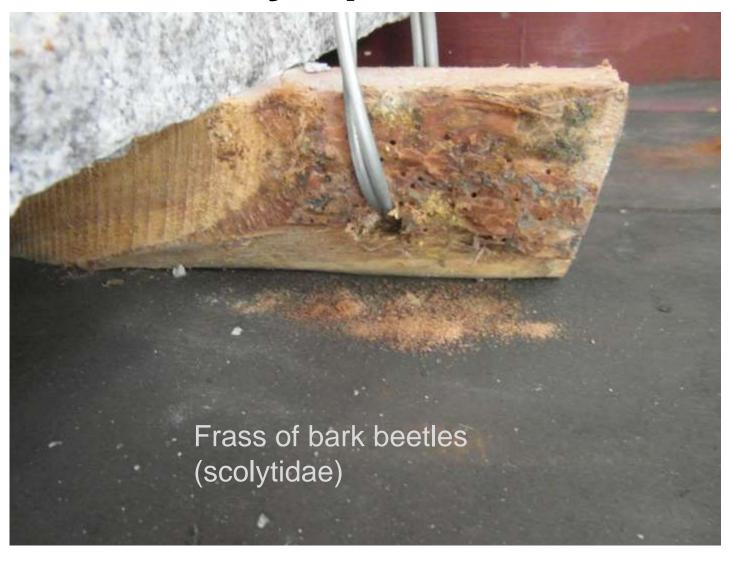

Beetle: 3-4 cm, ochre-greenish coloured with black spots (granulates) on the wing basis, striped antennae

larva and pupa of ALB

Cerambycidae: Trichoferus campestris

Typical symptoms:

- gallery close to the surface, the residual wood layer is thin like a skin
- gallery densely filled with fine saw dust

Mostly the middle pole is of less quality and often shows symptoms.

The middle pole can be removed easily for further investigation. The unit will not become unstable.

also Bostrichidae possible

• Sinoxylon sp. Powder post beetles

Bundesamt für Wald

also Bostrichidae possible

Sinoxylon sp.

also Bostrichidae possible

 Lyctus africanus

also Bostrichidae possible

Lyctus africanus

also Bostrichidae possible