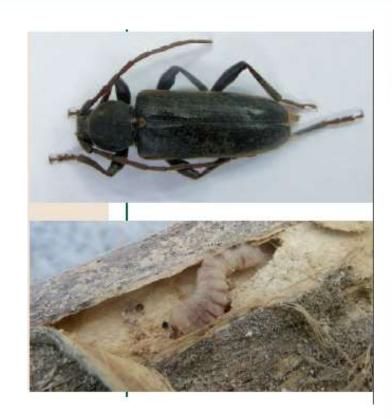

# Trichoferus campestris

- Origin: China, Korea, Russia
- Introductions:
- 2002, 2006 Kanada: Quebec
- 2008 Kanada: Montreal
- 2009 USA: Illinois
- 2013 Austria: several times in Chin. WPM
- Host spectrum:
- prefers fruit trees, but also wide range of ornamental and forest trees,
- able to develop in very dry wood
- Pest of building timber
- Larva: 3 pairs of short stub legs, whitish torus on the prothorax
- Beetle: 1,3-1,5 cm, brown