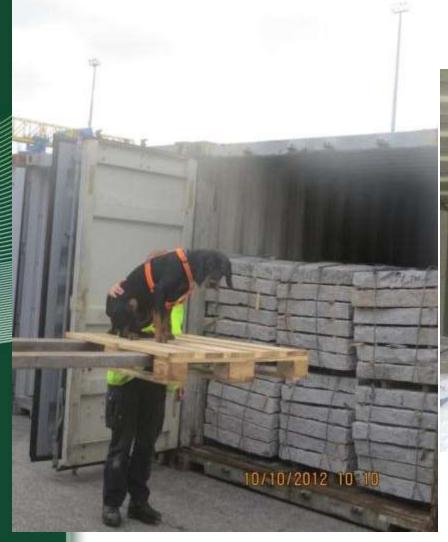

➤ If inspection is done with detection dogs at least one third of the WPM units has to be unloaded, because dogs are sniffing inside

the container

### Inspection of WPM

checking of WPM already in the container with detection dogs, if possible (if no residual Methyl Bromide fumigant is present!)

Bundesamt für Wald

### Anoplophora sniffing dogs monitoring Wood Packaging Material from Asia

Bundesamt für Wald

Training of the dogs: two weeks in special training courses;

Bundesamt für Wald