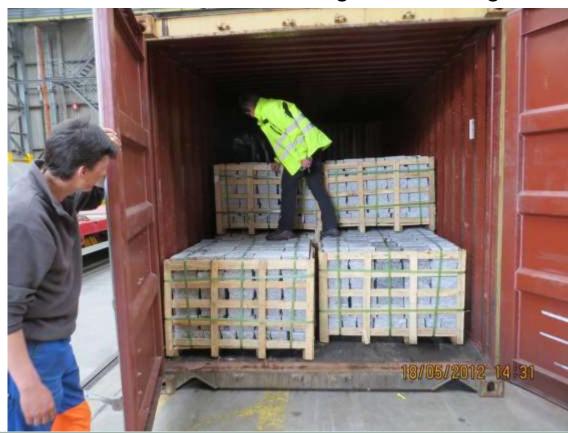

### Inspection procedure

Every pallet, every WPM unit has to be unloaded and inspected. When the number of cases of non compliance has reached the critical limit, unloading is stopped and a appropriate treatment has to be done.

### **Import-Inspection of WPM**

 Unit by unit is unloaded with fork-lift trucks and presented to the inspector, often 2 fork-lift trucks are working alternating

### Inspection of WPM

The inspector looks carefully at every side and also at the top and to the bottom. The driver of the fork-lift truck lifts the unit to the appropriate height.