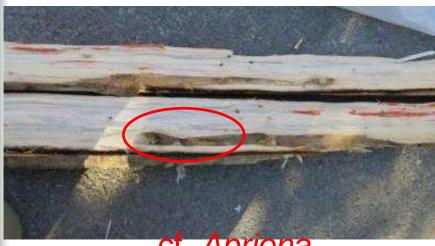

cf. Apriona germari

Lepidoptera: Larvae of a species feeding in decaying wood

Trichoferus campestris

Frass of *Apriona germari* 

Galleries and pupal chamber of Apriona germari