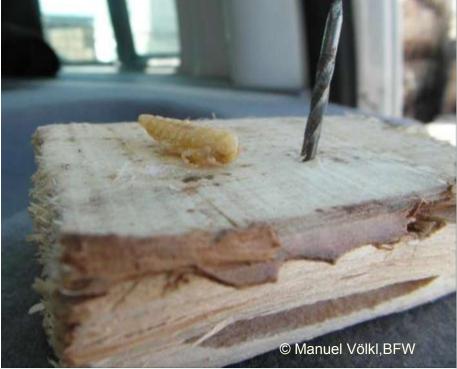

# Trichoferus campestris

- Origin: China, Korea, Russia
- Introductions:
- 2002, 2006 Kanada: Quebec
- 2008 Kanada: Montreal
- 2009 USA: Illinois
- 2013 Austria: several times in Chin. WPM
- Host spectrum:
- prefers fruit trees, but also wide range of ornamental and forest trees,
- able to develop in very dry wood
- Pest of building timber
- Larva: 3 pairs of short stub legs, whitish torus on the prothorax
- Beetle: 1,3-1,5 cm, brown