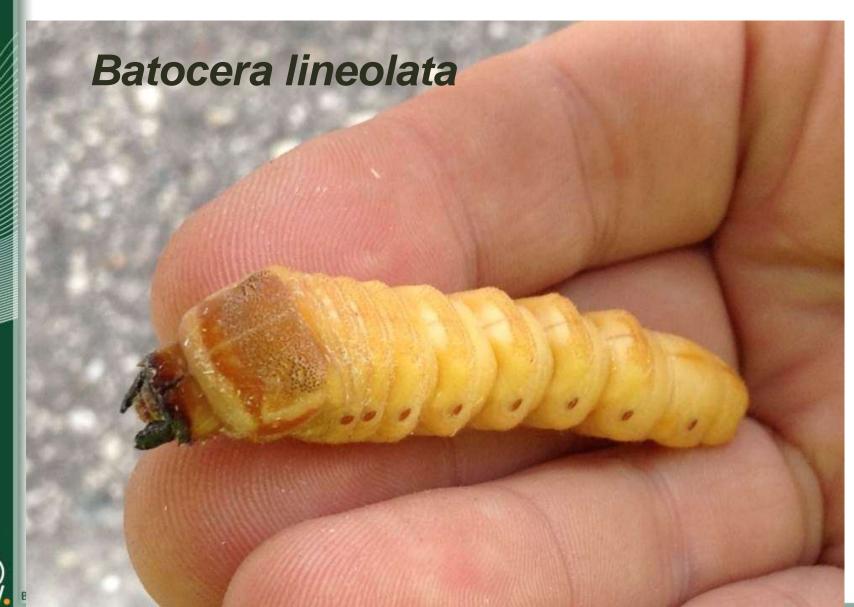

List of living stages of wood boring insects detected in WPM from China, in the period 1. 4. 2013 till 31.03.2015 by inspectors of the Austrian Plant Protection Service

| Pest                                                       | Number |
|------------------------------------------------------------|--------|
| Anoplophora glabripennis (ALB)                             | 10     |
| Trichoferus sp.                                            | 16     |
| Apriona germari                                            | 2      |
| Callidiini                                                 | 2      |
| Clytini                                                    | 1      |
| Aromia sp.                                                 | 1      |
| Phoracantha sp.                                            | 1      |
| Batocera lineolata                                         | 1      |
| Unknown species of Cerambycidae                            | 8      |
| Total Cerambycidae                                         | 42     |
| Scolytinae / Scolytus sp. (bark beetles, ambrosia beetles) | 12     |
| Lyctidae                                                   | 9      |
| Anobidae                                                   | 1      |
| Bostrichidae                                               | 2      |
| Platipodidae                                               | 2      |
| Total wood boring small beetles                            | 26     |
| Buprestidae                                                | 1      |
|                                                            |        |
| Cossidae                                                   | 3      |
| Ciricides (wood wash)                                      | 1      |
| Siricidae (wood wasp)                                      | 1      |