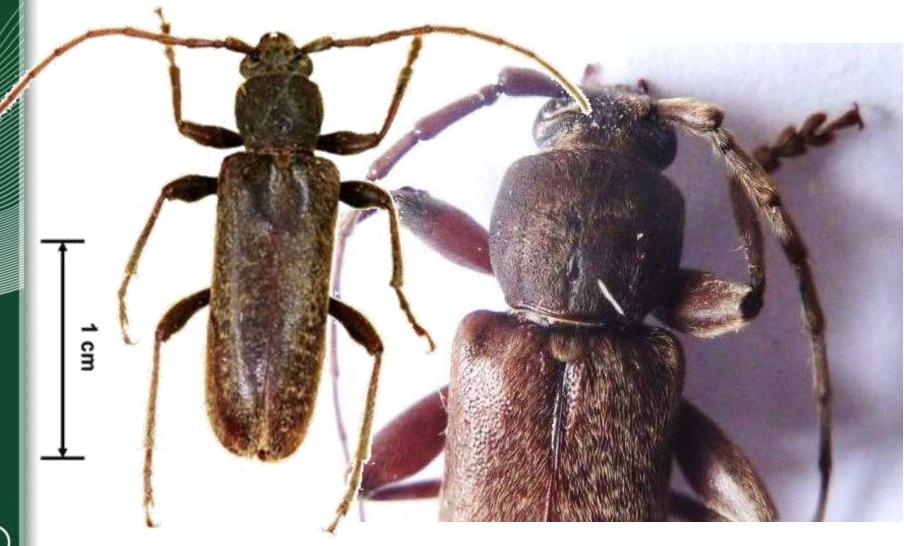

#### Apriona germari

Larva: up to 5-6 cm long, without legs, radial black grain on prothorax, produces bigger saw dust and galleries than ALB

Beetle: 3-4 cm, ochre-greenish coloured with black spots (granulates) on the wing basis, striped antennae

Beetle: 3-4 cm, ochre-greenish coloured with black spots (granulates) on the wing basis, striped antennae

larva and pupa of ALB

Cerambycidae: Trichoferus campestris

Typical symptoms:

- gallery close to the surface, the residual wood layer is thin like a skin
- gallery densely filled with fine saw dust