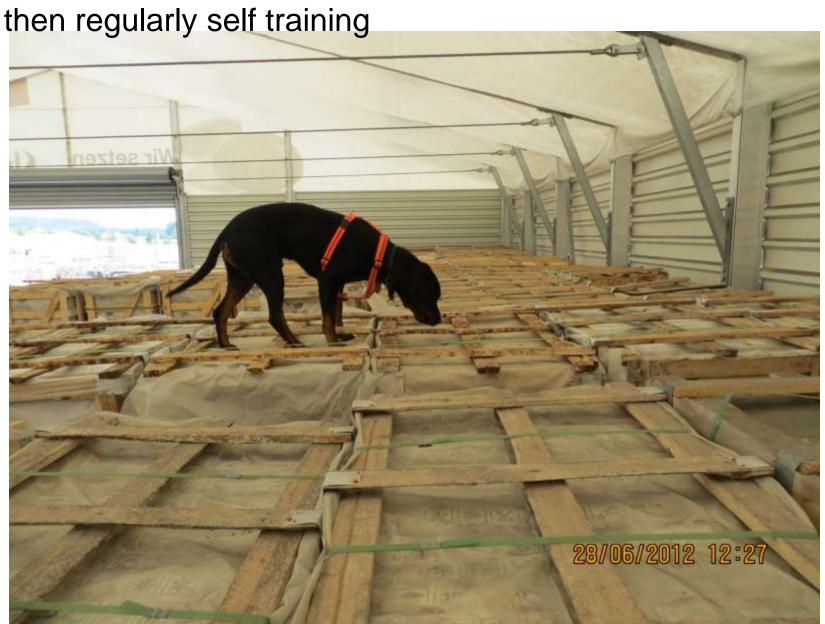

### Anoplophora sniffing dogs monitoring Wood Packaging Material from Asia

Bundesamt für Wald

Training of the dogs: two weeks in special training courses;

Bundesamt für Wald