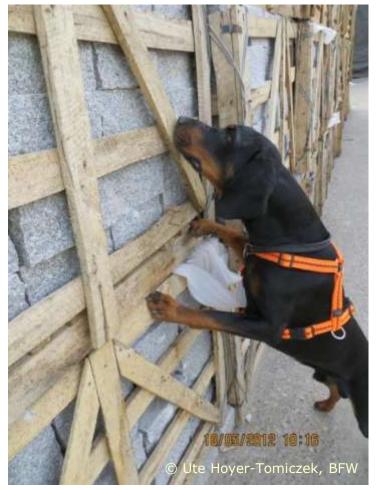

### Inspection of WPM

checking of WPM already in the container with detection dogs, if possible (if no residual Methyl Bromide fumigant is present!)

Bundesamt für Wald

### Anoplophora sniffing dogs monitoring Wood Packaging Material from Asia

Bundesamt für Wald

Training of the dogs: two weeks in special training courses;

Bundesamt für Wald